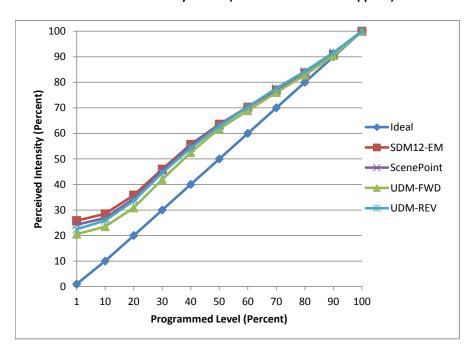

Manufacturer Liteline

Model G4-P38LED17W-30KFLES

DescriptionPAR38 LampDriverIntegrated

Nominal Power (W) 17

**Dimming Control** Forward and Reverse

**Product Range** 

**Test Date** 5/10/2016

| Dimmer Tested Against:              | SDM12-EM | ScenePoint | UDM-FWD | UDM-REV |
|-------------------------------------|----------|------------|---------|---------|
| Pass/Fail                           | Pass     | Pass       | Pass    | Pass    |
| Best-Fit Power Profile:             |          |            |         |         |
| Minimum ON                          | 6        | 6          | 5       | 5       |
| Maximum ON                          | 90       | 91         | 92      | 89      |
| Adjust                              | 100      | 100        | 100     | 100     |
| Light Output Range (vs. non-dimmed) |          |            |         |         |
| Maximum (Perceived)                 | 95.1%    | 95.4%      | 95.5%   | 95.3%   |
| Minimum (Perceived)                 | 24.6%    | 23.2%      | 19.6%   | 21.4%   |
| Minimum (Measured)                  | 6.0%     | 5.4%       | 3.9%    | 4.6%    |

## Linearity Curves (Best-fit Power Profile Applied):